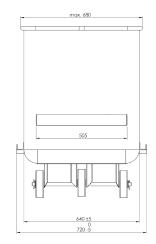

## **FEATURES**

- Made of 304 stainless steel
- Double, reinforced bottom rolled rim, seamlessly welded
- Permanent, welded handle
- Reinforced corners of upper edge rim with dripping lip for USDA standards
- Side thickness 2 mm, bottom thickness 5 mm
- 4 wheels plus 2 slides with lifting brackets

| PRODUCT SPECIFICATIONS |                |                |
|------------------------|----------------|----------------|
| Item Number            | 501030-1       | 501034-1       |
| Capacity (lbs)         | 400 lbs.       | 600 lbs.       |
| Weight (lbs)           | 92 lbs.        | 113 lbs.       |
| Height (in)            | 27.56" (700mm) | 37.40" (950mm) |
| Length (in)            | 27.56" (700mm) |                |
| Width (in)             | 26.77" (680mm) |                |
| Wheel Height (in)      | 6"             |                |
| Wheel Width (in)       | 1.5"           |                |