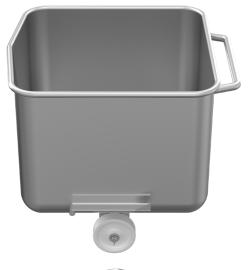

## **FEATURES**

- Made of 304 stainless steel
- Double, reinforced bottom rolled rim, seamlessly welded
- Permanent, welded handle
- Reinforced corners of upper edge rim with dripping lip for USDA standards
- Side thickness 2 mm, bottom thickness 5 mm
- 4 wheels plus 2 slides with lifting brackets

400 lb - 501030-1

600 lb - 501034-1