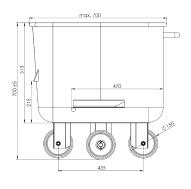

| PRODUCT SPECIFICATIONS |                |                |
|------------------------|----------------|----------------|
| Item Number            | 501030-1       | 501034-1       |
| Capacity (lbs)         | 400 lbs.       | 600 lbs.       |
| Weight (lbs)           | 92 lbs.        | 113 lbs.       |
| Height (in)            | 27.56" (700mm) | 37.40" (950mm) |
| Length (in)            | 27.56" (700mm) |                |
| Width (in)             | 26.77" (680mm) |                |
| Wheel Height (in)      | 6"             |                |
| Wheel Width (in)       | 1.5"           |                |