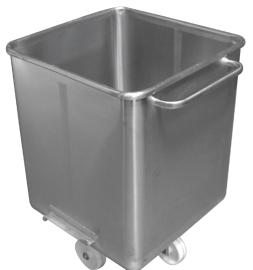

## **FEATURES**

- Made of 304 stainless steel
- Double, reinforced bottom rolled rim, seamlessly welded
- Permanent, welded handle
- Reinforced corners of upper edge rim with dripping lip for USDA standards
- Side thickness 2 mm, bottom thickness 5 mm
- 4 wheels plus 2 slides with lifting brackets

400 lb - 501030-1

600 lb - 501034-1