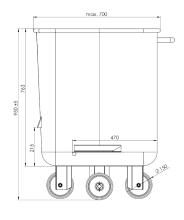

## **FEATURES**

- Made of 304 stainless steel
- Double, reinforced bottom rolled rim, seamlessly welded
- Permanent, welded handle
- Reinforced corners of upper edge rim with dripping lip for USDA standards
- Side thickness 2 mm, bottom thickness 5 mm
- 4 wheels plus 2 slides with lifting brackets

| PRODUCT SPECIFICATIONS |                |                |
|------------------------|----------------|----------------|
| Item Number            | 501030-1       | 501034-1       |
| Capacity (lbs)         | 400 lbs.       | 600 lbs.       |
| Weight (lbs)           | 92 lbs.        | 113 lbs.       |
| Height (in)            | 27.56" (700mm) | 37.40" (950mm) |
| Length (in)            | 27.56" (700mm) |                |
| Width (in)             | 26.77" (680mm) |                |
| Wheel Height (in)      | 6"             |                |
| Wheel Width (in)       | 1.5"           |                |