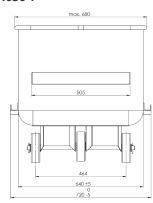

| PRODUCT SPECIFICATIONS |                |                |
|------------------------|----------------|----------------|
| Item Number            | 501030-1       | 501034-1       |
| Capacity (lbs)         | 400 lbs.       | 600 lbs.       |
| Weight (lbs)           | 92 lbs.        | 113 lbs.       |
| Height (in)            | 27.56" (700mm) | 37.40" (950mm) |
| Length (in)            | 27.56" (700mm) |                |
| Width (in)             | 26.77" (680mm) |                |
| Wheel Height (in)      | 6"             |                |
| Wheel Width (in)       | 1.5"           |                |