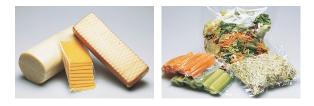

The machine's 10" chamber depth enables operators to handle a wide variety of products from individual steaks and chops to primal cuts.

Designed to withstand cold, wet, and harsh environments for many years, the Ultravac 800 machine features stainless steel construction in all major components; two 31.5" long seal bars in each chamber, which produce 10mm wide band seals to minimize "leakers" and rework; a flat deck design for ease of sanitation; and a NEMA 4 digital control panel that stores up to 10 programs for a variety of products, assuring consistency from cycle to cycle.