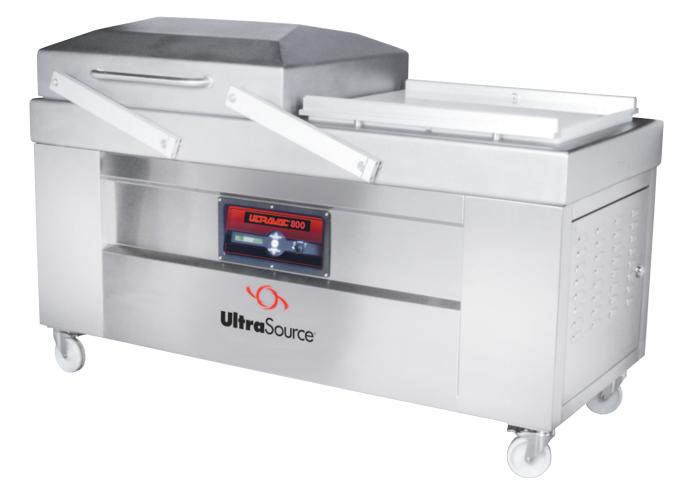

#### High Performance Double Chamber Vacuum Sealer With Four 31.5" Seal Bars, 10" Chamber Height, And Wide Band Seals

The Ultravac<sup>®</sup> 800 double chamber vacuum packaging machine is designed for economical, single operator efficiency in a daily use environment where operational simplicity and mid range production speeds are required.

The machine's 10" chamber depth enables operators to handle a wide variety of products from individual steaks and chops to primal cuts.

Designed to withstand cold, wet, and harsh environments for many years, the Ultravac 800 machine features stainless steel construction in all major components; two 31.5" long seal bars in each chamber, which produce 10mm wide band seals to minimize "leakers" and rework; a flat deck design for ease of sanitation; and a NEMA 4 digital control panel that stores up to 10 programs for a variety of products, assuring consistency from cycle to cycle.