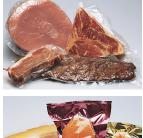

The machine's 10" chamber depth enables operators to handle a wide variety of products from individual steaks and chops to primal cuts.

Designed to withstand cold, wet, and harsh environments for many years, the Ultravac 800 machine features stainless steel construction in all major components; two 31.5" long seal bars in each chamber, which produce 10mm wide band seals to minimize "leakers" and rework; a flat deck design for ease of sanitation; and a NEMA 4 digital control panel that stores up to 10 programs for a variety of products, assuring consistency from cycle to cycle.