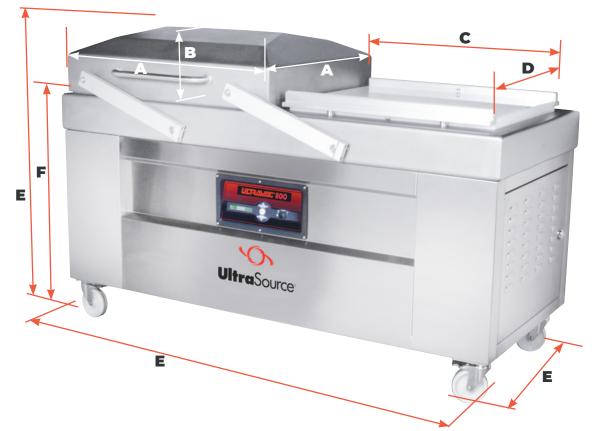

| Product Specifications        |                                                                    |
|-------------------------------|--------------------------------------------------------------------|
| A. Chamber Dimensions         | 29.5"x 37.4" (750mm x 950mm)                                       |
| B. Chamber Height             | 10" (254mm)                                                        |
| C. Seal Bar Length            | 2 x 31.5" (800mm) each chamber                                     |
| D. Distance Between Seal Bars | 24" (610mm)                                                        |
| E. Outside Dimensions         | 74.8"L x 37.6"W x 47.2"H<br>(1,899mm x 955mm x 1,200mm)            |
| F. Working Height             | 37.2" (945mm)                                                      |
| Vacuum Pump                   | 5-hp (63 c.f.m) OR 10-hp (180 c.f.m)                               |
| Electrical / Amperage         | 230V / 60Hz / 3-phase<br>13 amp (5-hp pump) OR 26 amp (10-hp pump) |
| Cycle Times                   | 5-hp: 38 seconds per cycle OR 10-hp: 24 seconds per cycle          |
| Net Weight                    | 5-hp: 1,128 lbs. OR 10-hp: 1,330 lbs.                              |