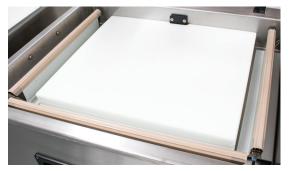

#### The Ultravac<sup>®</sup> 600 is equipped with two seal bars and one large capacity chamber, in a single machine

The Ultravac 600 more than triples the packaging production of tabletop vacuum packaging machines. Two 20" seal bars on both sides, and one 24.5" on the front side of the chamber provide 64.5" of usable sealing bar length. The Ultravac 600 will increase efficiency, extend product shelf life, and improve your package seal quality.

Three seal bars provide 64.5" of sealing bar length

The heavy duty and rugged, 2-hp Busch<sup>®</sup> vacuum pump powers the Ultravac 600 for years of dependable service