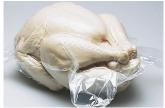

#### The Ultravac<sup>®</sup> 600 is equipped with two seal bars and one large capacity chamber, in a single machine

The Ultravac 600 more than triples the packaging production of tabletop vacuum packaging machines. Two 20" seal bars on both sides, and one 24.5" on the front side of the chamber provide 64.5" of usable sealing bar length. The Ultravac 600 will increase efficiency, extend product shelf life, and improve your package seal quality.

Three seal bars provide 64.5" of sealing bar length

The heavy duty and rugged, 2-hp Busch<sup>®</sup> vacuum pump powers the Ultravac 600 for years of dependable service