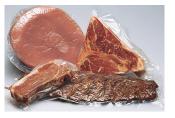

#### The Ultravac<sup>®</sup> 600 is equipped with two seal bars and one large capacity chamber, in a single machine

The Ultravac 600 more than triples the packaging production of tabletop vacuum packaging machines. Two 20" seal bars on both sides, and one 24.5" on the front side of the chamber provide 64.5" of usable sealing bar length. The Ultravac 600 will increase efficiency, extend product shelf life, and improve your package seal quality.

Three seal bars provide 64.5" of sealing bar length

The heavy duty and rugged, 2-hp Busch<sup>®</sup> vacuum pump powers the Ultravac 600 for years of dependable service