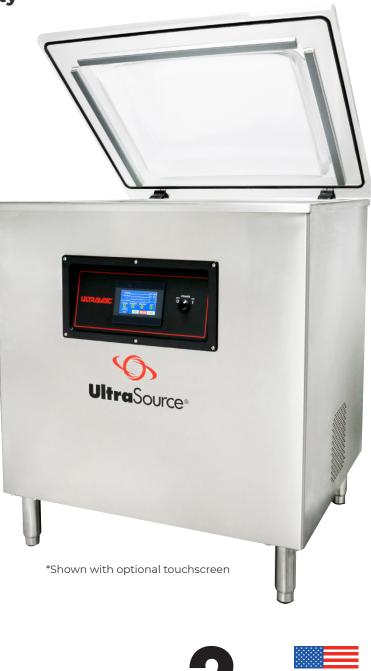

#### \*Shown with optional touchscreen

| Product Specifications |                            |
|------------------------|----------------------------|
| A. Length              | 32.3-in.                   |
| B. Width               | 28.1-in.                   |
| C. Maximum Height      | 54.5-in.                   |
| D. Working Height      | 36.2-in.                   |
| E. Seal Bar Length     | Two 20-in./One 24.5-in.    |
| F. Chamber Length      | 29.5-in.                   |
| G. Chamber Width       | 23.3-in.                   |
| H. Chamber Depth       | 7-in.                      |
| Vacuum Pump            | 2-hp                       |
| Net Weight             | 450-lbs.                   |
| Electrical Connection  | 230V/3phase or 1phase/60Hz |