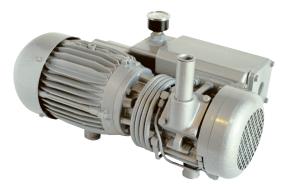

Three seal bars provide 64.5" of sealing bar length

The heavy duty and rugged, 2-hp Busch<sup>®</sup> vacuum pump powers the Ultravac 600 for years of dependable service

### **Standard Features:**

- >> Domed 2-in. Heavy duty, transparent, molded acrylic lid
- >> 2-hp Busch® vacuum pump
- >> 12 gauge stainless steel construction
- >> Patented lid hinge system minimizes stress
- on lid to eliminate cracking
- >> Hot wire cutoff
- Electrical connection 230 volt, 3-phase with other voltages available
- >> Heavy duty seal transformer (750VA & 600VA)
- >> High density polyethylene filler boards
- >> NEMA 4 washdown modular controls
- >> Three seal bars