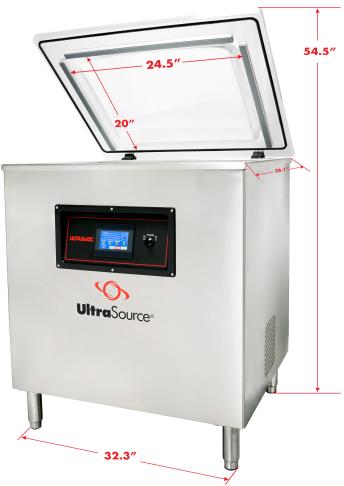

#### \*Shown with optional touchscreen

| Product Specifications |                            |
|------------------------|----------------------------|
| A. Length              | 32.3-in.                   |
| B. Width               | 28.1-in.                   |
| C. Maximum Height      | 54.5-in.                   |
| D. Working Height      | 36.2-in.                   |
| E. Seal Bar Length     | Two 20-in./One 24.5-in.    |
| F. Chamber Length      | 29.5-in.                   |
| G. Chamber Width       | 23.3-in.                   |
| H. Chamber Depth       | 7-in.                      |
| Vacuum Pump            | 2-hp                       |
| Net Weight             | 450-lbs.                   |
| Electrical Connection  | 230V/3phase or 1phase/60Hz |