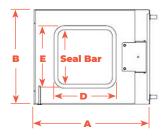

#### Features:

- >> 0.5-hp vacuum pump
- >>> Removable sealing bar
- >>> Water resistant digital control panel
- >> 3.5mm wide band seal
- >> Cut wire

| Product Specifications               |                                       |
|--------------------------------------|---------------------------------------|
| A. Length                            | 18-in.                                |
| B. Width                             | 15-in.                                |
| C. Maximum Height                    | 27-in.                                |
| D. Working Height                    | 16-in.                                |
| E. Seal Bar Length                   | 11.8-in.                              |
| F. Chamber Length                    | 14-in.                                |
| G. Chamber Width                     | 15-in.                                |
| H. Chamber Depth                     | 6.7-in.                               |
| Between Seal Bar and Back of Chamber | 17.75-in.                             |
| Vacuum Pump                          | 0.4kW (0.5-hp)                        |
| Net Weight                           | 115-lbs.                              |
| Electrical Connection                | 110V, 60hz<br>(single phase), 20 amps |