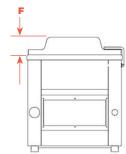

#### Features:

- >> 0.5-hp vacuum pump
- >>> Removable sealing bar
- >>> Water resistant digital control panel
- >> 3.5mm wide band seal
- >> Cut wire

| Product Specifications               |                                       |
|--------------------------------------|---------------------------------------|
| A. Length                            | 18-in.                                |
| B. Width                             | 15-in.                                |
| C. Maximum Height                    | 27-in.                                |
| D. Working Height                    | 16-in.                                |
| E. Seal Bar Length                   | 11.8-in.                              |
| F. Chamber Length                    | 14-in.                                |
| G. Chamber Width                     | 15-in.                                |
| H. Chamber Depth                     | 6.7-in.                               |
| Between Seal Bar and Back of Chamber | 17.75-in.                             |
| Vacuum Pump                          | 0.4kW (0.5-hp)                        |
| Net Weight                           | 115-lbs.                              |
| Electrical Connection                | 110V, 60hz<br>(single phase), 20 amps |