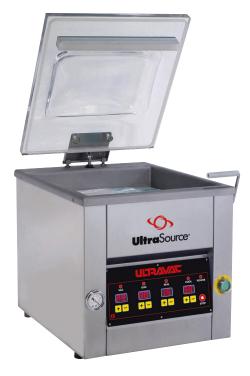

# ULTRAVAE 150

### TABLETOP CHAMBER VACUUM PACKAGING MACHINE

## Designed With Small Processors, Restaurants, And Supermarkets In Mind

The Ultravac 150 helps smaller operations realize the benefits of vacuum packaging. The Ultravac 150's small footprint of less than two square feet makes it an ideal choice for users who have limited counter space. And, the Ultravac 150 is efficient with cycle times of less than 35 seconds\*.

#### Features:

- >> 0.5-hp vacuum pump
- >>> Removable sealing bar
- >>> Water resistant digital control panel
- >> 3.5mm wide band seal
- >> Cut wire

| Product Specifications               |                                       |
|--------------------------------------|---------------------------------------|
| A. Length                            | 18-in.                                |
| B. Width                             | 15-in.                                |
| C. Maximum Height                    | 27-in.                                |
| D. Working Height                    | 16-in.                                |
| E. Seal Bar Length                   | 11.8-in.                              |
| F. Chamber Length                    | 14-in.                                |
| G. Chamber Width                     | 15-in.                                |
| H. Chamber Depth                     | 6.7-in.                               |
| Between Seal Bar and Back of Chamber | 17.75-in.                             |
| Vacuum Pump                          | 0.4kW (0.5-hp)                        |
| Net Weight                           | 115-lbs.                              |
| Electrical Connection                | 110V, 60hz<br>(single phase), 20 amps |

# **Compact & Efficient**

Our smallest vacuum packaging machine yet, the Ultravac 150 takes less than two square feet (15" x 18") of valuable counter space, while allowing for various sized products to be sealed.

- >> Clear acrylic dome lid
- » Removable seal bar made from durable aluminum
- Stainless steel construction for easy washdown
- >> Simple to operate digital control panel
- Slide out electrical panel for easy maintenance