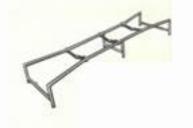

## DESCRIPTION

Our portable skinning cradle is designed for legging and siding beef or for skinning hogs and is ideal for general utility use in small and medium-sized plants. It assures clean hides, free of blood while keeping the carcass off the floor. After setting cradle to desired width for beef slaughter, the skinner drops the beef on its back into the cradle.

## PRODUCT FEATURES

- Constructed of 1 1/2" diameter steel tubing with cross-members of 3/8" x 2 1/2" milled steel bars
- Galvanized finish
- 12" cradle legs minimize bending and stooping while skinner performs work

## TECHNICAL DATA

| Maximum dimensions | 24" W x 96" L |
|--------------------|---------------|
| Weight             | 90-Ibs.       |