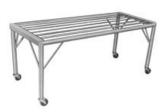

### DESCRIPTION

Our portable gambreling table features tubular steel frame, with steel rods across the top and a galvanized finish. Table can also be paired with UltraSource's dehairing machine.

#### PRODUCT FEATURES

- Tubular steel frame
- Galvanized finish
- Four ball bearing swivel casters

#### TECHNICAL DATA

| Work surface dimensions | 28" W x 60" L x 25" H |
|-------------------------|-----------------------|
| Weight                  | 75-lbs.               |

UltraSource LLC 1414 West 29th Street Kansas City, MO 64108-3604 USA