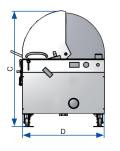

| Product Specifications |                           |
|------------------------|---------------------------|
| ELECTRICAL SETUP       | 230V/3phase/60Hz (60 amp) |
| DRIVE MOTOR            | 3-hp                      |
| HEATING CAPACITY       | 15KW                      |
| HOG WEIGHT MAX         | 575 lbs.                  |
| WATER VOLUME           | 80 gallons                |
| Dimensions             |                           |
| A                      | 78.74-in. (2000mm)        |
| В                      | 100.39-in. (2550mm)       |
| c                      | 52.56-in. (1335mm)        |
| D                      | 37.20-in. (945mm)         |
| WEIGHT                 | 1430-lbs.                 |