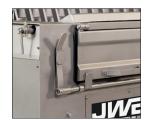

## ACHIEVE SAFE AND RELIABLE OPERATION

Combination Scalding/Dehairing Machines (CSDM) are designed to quickly and efficiently remove hair from up to 15 hogs per hour.

The BM20S machine is designed to scald and dehair pigs ranging in size from 30-500 lbs. The front mounted hair trap makes cleaning quick and easy.

## **STANDARD FEATURES:**

- Stainless steel construction
- >>> Manual start/stop button operation
- >>> Water discharge on both sides
- » Single dehairing roller
- » Front mounted, hair trap for easy cleanout
- >> Suckling pig execution to accommodate small pigs
- >> 12kW heating capacity
- » Casters on operator end for mobility