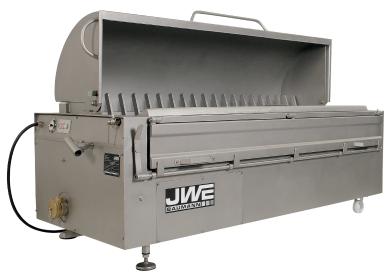

## JWE BM20S

## **Combination Scalding/Dehairing Machine**

The BM20S machine from JWE-Baumann allows automatic control of the scalding and dehairing process.

## ACHIEVE SAFE AND RELIABLE OPERATION

Combination Scalding/Dehairing Machines (CSDM) are designed to quickly and efficiently remove hair from up to 15 hogs per hour.

The BM20S machine is designed to scald and dehair pigs ranging in size from 30-500 lbs. The front mounted hair trap makes cleaning quick and easy.

## **STANDARD FEATURES:**

- Stainless steel construction
- >>> Manual start/stop button operation
- >>> Water discharge on both sides
- » Single dehairing roller
- » Front mounted, hair trap for easy cleanout
- >> Suckling pig execution to accommodate small pigs
- >> 12kW heating capacity
- » Casters on operator end for mobility