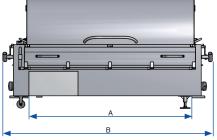

| Product Specifications |                           |
|------------------------|---------------------------|
| ELECTRICAL SETUP       | 230V/3phase/60Hz (60 amp) |
| DRIVE MOTOR            | 3-hp                      |
| HEATING CAPACITY       | 15KW                      |
| HOG WEIGHT MAX         | 575 lbs.                  |
| WATER VOLUME           | 80 gallons                |
| Dimensions             |                           |
| A                      | 78.74-in. (2000mm)        |
| В                      | 100.39-in. (2550mm)       |
| c                      | 52.56-in. (1335mm)        |
| D                      | 37.20-in. (945mm)         |
| WEIGHT                 | 1430-lbs.                 |