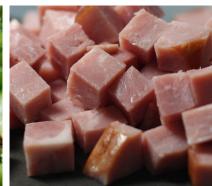

### **MULTI-PURPOSE DICER**

For dicing chops, roast beef, pork belly, smoked pork, bacon, fish, cheese, sausages, and a variety of other products.

UltraSource's Classic series features a rugged design and innovative technology giving you high performance in a compact footprint.

### **MULTI-PURPOSE DICER**

For dicing chops, roast beef, pork belly, smoked pork, bacon, fish, cheese, sausages, and a variety of other products.