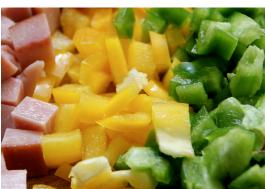

### **MULTI-PURPOSE DICER**

For dicing chops, roast beef, pork belly, smoked pork, bacon, fish, cheese, sausages, and a variety of other products.

UltraSource's Classic series features a rugged design and innovative technology giving you high performance in a compact footprint.

### **MULTI-PURPOSE DICER**

For dicing chops, roast beef, pork belly, smoked pork, bacon, fish, cheese, sausages, and a variety of other products.