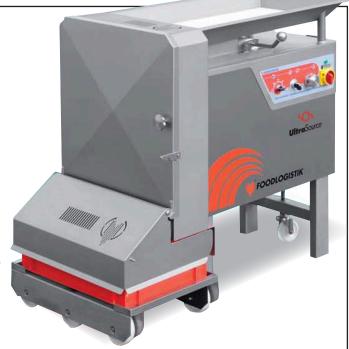

# DICR® CLASSIC 90, 90+, 96, 96+

### **MULTI-PURPOSE DICER**

For dicing chops, roast beef, pork belly, smoked pork, bacon, fish, cheese, sausages, and a variety of other products.

UltraSource's Classic series features a rugged design and innovative technology giving you high performance in a compact footprint.

#### **Features:**

- Strongest Dicer of its class motor power of 2.6 kW
- Unmatched hydraulic performance more than double oil-volume as equivalent Dicers
- Extremely long grid blades provide cleanest cut through meat and sinews to give separate cubes with perfect edges all-round
- Excellent machine handling visual signal for loading readiness, double chamber system, single-handed operation with lengthwise chamber opening

#### **Features:**

- Unique, four dimensional design en sures product is gently, but firmly held in place for precision cutting
- Adjustable piston advance for high production volumes
- · Ergonomic operation for less fatique
- Minimum set up time and easy operation
- High throughput up to 560 cuts per minute
- 45mm infinitely adjustable cutting length
- · Casters for mobility

| DicR® Classic Technical Data: |          |              |          |              |
|-------------------------------|----------|--------------|----------|--------------|
| Power kW                      | 90       | 96           | 90+      | 96+          |
|                               | 2.6      | 2.6          | 2.6      | 2.6          |
| Chamber Size (IN):            |          | 3.8x3.8x12.2 |          | 3.8x3.8x20.9 |
| Cutting Length: (IN):         | 0-1.7    | 0-1.7        | 0-1.7    | 0-1.7        |
| Length/Width/Height (IN):     | 51x26x44 | 51x26x44     | 67x26x44 | 67x26x44     |
| Weight (LBS):                 | 573      | 573          | 661      | 661          |
| Slices Per Minute:            | 560      | 560          | 560      | 560          |